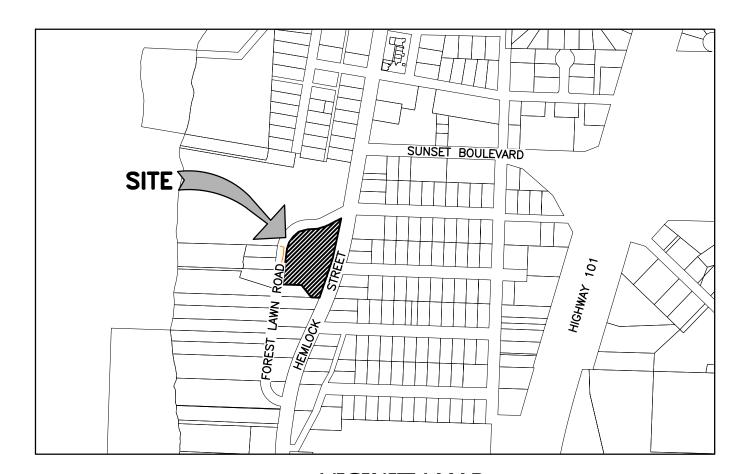

SE 1603 FOREST LAWN ROAD PARCEL 2 S87°51'07"E 125.00' S87°51'07"E 34.10' PARCEL 1 NOTES: 1. THE LOCATION OF EXISTING UNDERGROUND UTILITY FACILITIES SHOWN HEREON ARE BASED ON LOCATE MARKS REQUESTED FOR THIS SURVEY PER ONE CALL PUBLIC LOCATE TICKET 20335678. THE SURVEYOR ASSUMES NO

RESPONSIBILITY FOR THE ACCURACY OF THE DELINEATION OF SUCH UNDERGROUND UTILITIES BY THE

PLAN. ALL UTILITY LOCATIONS SHOULD BE FIELD VERIFIED PRIOR TO CONSTRUCTION.

2. FIELD WORK WAS COMPLETED ON DECEMBER 23, 2020.

RESPECTIVE UTILITY OWNERS, NOR FOR THE EXISTENCE OF BURIED OBJECTS WHICH ARE NOT SHOWN ON THE

## TOPOGRAPHIC SURVEY

FOR PATRICK/DAVE, LLC LOCATED IN THE SE 1/4 OF SECTION 30, TOWNSHIP 5 NORTH, RANGE 10 WEST OF THE WILLAMETTE MERIDIAN CITY OF CANNON BEACH, CLATSOP COUNTY, OREGON

DECEMBER 23, 2020



**VICINITY MAP** (NOT TO SCALE) CANNON BEACH, OREGON

## BASIS OF ELEVATIONS:

BASIS OF ELEVATIONS IS NORTH AMERICAN VERTICAL DATUM OF 1988 (NAVD88) BASED GPS OBSERVATIONS.

## LEGEND:

- FOUND MONUMENT SHOWN ON PARTITION PLAT NO. 2000-037.
- FIRE HYDRANT
- POWER TRANSFORMER
- TELEPHONE PEDESTAL
- TREE CONIFEROUS
- TREE DECIDUOUS
- WATER METER
- WETLAND DELINEATION FLAG
- WETLAND SAMPLE PLOT
- PROPERTY BOUNDARY
- — — OTHER LOT LINE
- ----- RIGHT OF WAY LINE
- — EDGE OF GRAVEL
- GAS LINE
- ---- E ---- UNDERGROUND POWER LINE

TOPOGRAPHIC SURVEY FOR:

- ---- UNDERGROUND TELEPHONE LINE
- CONCRETE
- WETLAND AREA

S&F Land Services PORTLAND, VANCOUVER, BEND, SEASIDE

1725 N ROOSEVELT DR, STE B, SEASIDE, OR 97138 (503) 738-3425

PARCEL 3

PARTITION PLAT NO. 2000-037

PATRICK/DAVE, LLC

SE1/4 OF