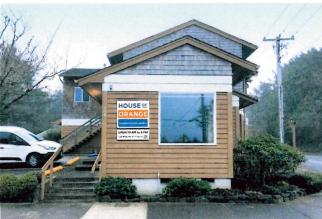

#### **SUMMARY & BACKGROUND**

The applicant requested design review approval for the replacement of existing free-standing signage in the Limited Commercial (C-1) zone at 107 Sunset Blvd. This location of the requested signage is an existing standalone commercial building. Two free-standings signs were requested, the first will be on the Sunset Blvd. frontage and measure 46 x 28 inches. The second will be on the Hemlock St. frontage and measure 47 x 28.5 inches. The locations of the proposed signage have previously been used by Miska Gallery.

One approximately 11.3 square foot sign mounted to the northern façade of the building facing Sunset Blvd.
 This sign will be constructed of wood and painted with a white background with blue and orange lettering that will not exceed 6 inches. This sign will be placed where the Miska Gallery signage is currently located.