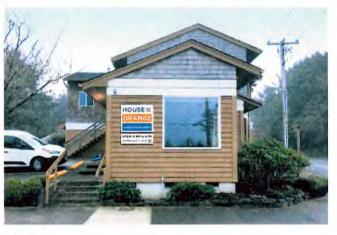

#### **SUMMARY & BACKGROUND**

The applicant requested design review approval for the replacement of existing free-standing signage in the Limited Commercial (C-1) zone at 107 Sunset Blvd. This location of the requested signage is an existing standalone commercial building. Two free-standings signs were requested, the first will be on the Sunset Blvd. frontage and measure 46 x 28 inches. The second will be on the Hemlock St. frontage and measure 47 x 28.5 inches. The locations of the proposed signage have previously been used by Miska Gallery.

3 Signs: These are all in the same locations and are the same sizes as the previous building tenant Miska Gallery had, one on the building and two in the flower beds facing Sunset and Hemlock. The signs will be screwed to existing sign holders with 2" stainless steel screws and on the building with the same hardware.