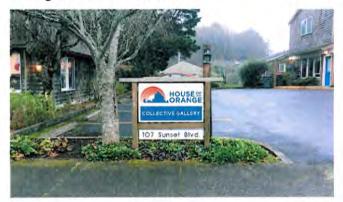

#### **SUMMARY & BACKGROUND**

The applicant requested design review approval for the replacement of existing free-standing signage in the Limited Commercial (C-1) zone at 107 Sunset Blvd. This location of the requested signage is an existing standalone commercial building. Two free-standings signs were requested, the first will be on the Sunset Blvd. frontage and measure 46 x 28 inches. The second will be on the Hemlock St. frontage and measure 47 x 28.5 inches. The locations of the proposed signage have previously been used by Miska Gallery.

3 Signs: These are all in the same locations and are the same sizes as the previous building tenant Miska Gallery had, one on the building and two in the flower beds facing Sunset and Hemlock. The signs will be screwed to existing sign holders with 2" stainless steel screws and on the building with the same hardware.

# Facing Sunset Blvd 46"x28"

# Facing Hemlock 47"x28.5"

Facing Sunset Blvd 44"x37"

One approximately 11.3 square foot sign mounted to the northern façade of the building facing Sunset Blvd.
 This sign will be constructed of wood and painted with a white background with blue and orange lettering that will not exceed 6 inches. This sign will be placed where the Miska Gallery signage is currently located.