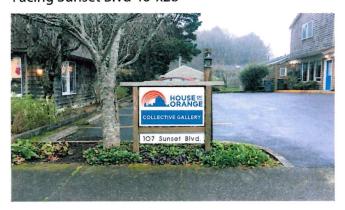

#### **SUMMARY & BACKGROUND**

The applicant requested design review approval for the replacement of existing free-standing signage in the Limited Commercial (C-1) zone at 107 Sunset Blvd. This location of the requested signage is an existing standalone commercial building. Two free-standings signs were requested, the first will be on the Sunset Blvd. frontage and measure 46 x 28 inches. The second will be on the Hemlock St. frontage and measure 47 x 28.5 inches. The locations of the proposed signage have previously been used by Miska Gallery.

3 Signs: These are all in the same locations and are the same sizes as the previous building tenant Miska Gallery had, one on the building and two in the flower beds facing Sunset and Hemlock. The signs will be screwed to existing sign holders with 2" stainless steel screws and on the building with the same hardware.

# Facing Sunset Blvd 46"x28"

# Facing Hemlock 47"x28.5"

Facing Sunset Blvd 44"x37"