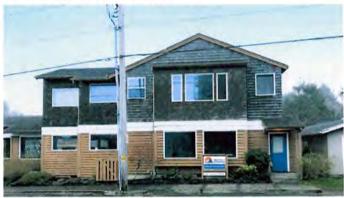

#### **SUMMARY & BACKGROUND**

The applicant requested design review approval for the replacement of existing free-standing signage in the Limited Commercial (C-1) zone at 107 Sunset Blvd. This location of the requested signage is an existing standalone commercial building. Two free-standings signs were requested, the first will be on the Sunset Blvd. frontage and measure 46 x 28 inches. The second will be on the Hemlock St. frontage and measure 47 x 28.5 inches. The locations of the proposed signage have previously been used by Miska Gallery.

3 Signs: These are all in the same locations and are the same sizes as the previous building tenant Miska Gallery had, one on the building and two in the flower beds facing Sunset and Hemlock. The signs will be screwed to existing sign holders with 2" stainless steel screws and on the building with the same hardware.