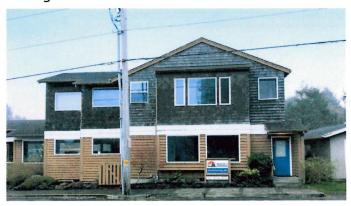

#### **SUMMARY & BACKGROUND**

The applicant requested design review approval for the replacement of existing free-standing signage in the Limited Commercial (C-1) zone at 107 Sunset Blvd. This location of the requested signage is an existing standalone commercial building. Two free-standings signs were requested, the first will be on the Sunset Blvd. frontage and measure 46 x 28 inches. The second will be on the Hemlock St. frontage and measure 47 x 28.5 inches. The locations of the proposed signage have previously been used by Miska Gallery.

One approximately 11.3 square foot sign mounted to the northern façade of the building facing Sunset Blvd.
 This sign will be constructed of wood and painted with a white background with blue and orange lettering that will not exceed 6 inches. This sign will be placed where the Miska Gallery signage is currently located.