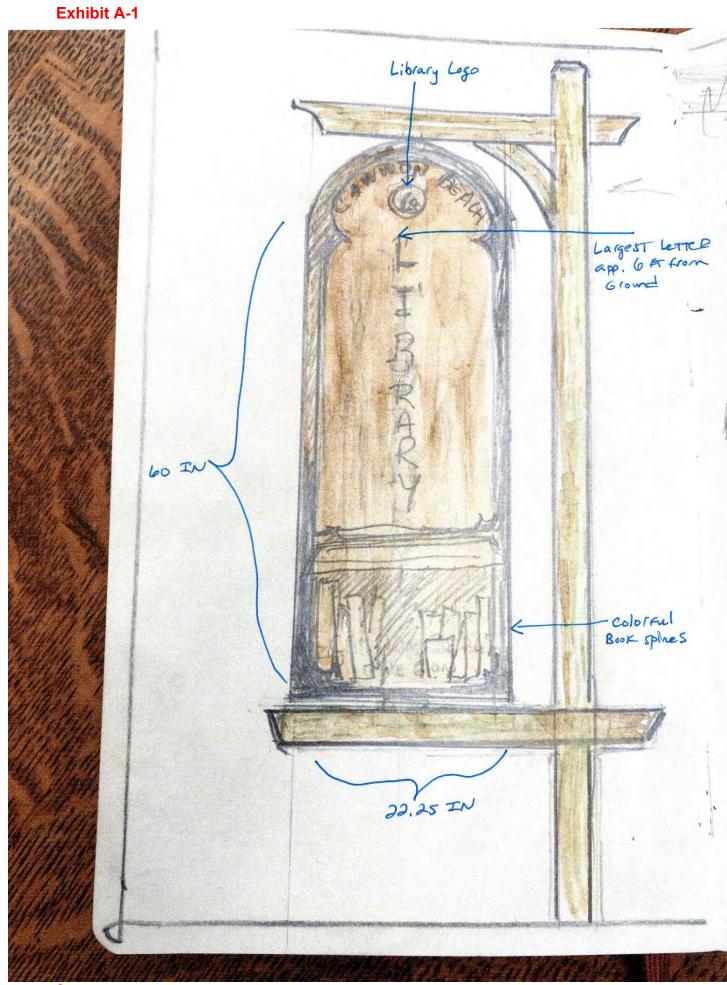

#### **Exhibit A-1**

From: <a href="mailto:info@cannonbeachlibrary.org">info@cannonbeachlibrary.org</a>

To: <u>Planning Group</u>
Cc: <u>Bernt Phyllis</u>

Subject: ATTN DRB: CB Library Large Sign Restoration

As you all may have noticed, the large west-facing sign in front of the library has been down for well over a year while it was being restored by an artist in Astoria. There were several issues with the condition of the sign, and in the end the artist was unable to finish the project. The board has found a local wood-working artist to finish the project. Partly because of the problems with the original materials, and partly because of this artist's talents, the project has morphed into a full rebuild, versus a restoration. A rough concept drawing of the new sign is attached, as is a photo of the "original" sign, for reference.

We have currently contracted the artist to build, hand-carve, letter, and seal a double-sided sign from solid cedar and in the artist's preferred style, with the spirit of the library and the town in mind. The final design elements have been agreed upon by the artist and the library board. The design is very much in the same vein as the original sign, however the solid cedar should give the sign a more organic feel, be easier to maintain, last much longer, and weather beautifully. The carved lettering will give the sign more dimension and is designed to feel airier. The restored book spine panels will be brightly painted on the bottom portion of the sign.