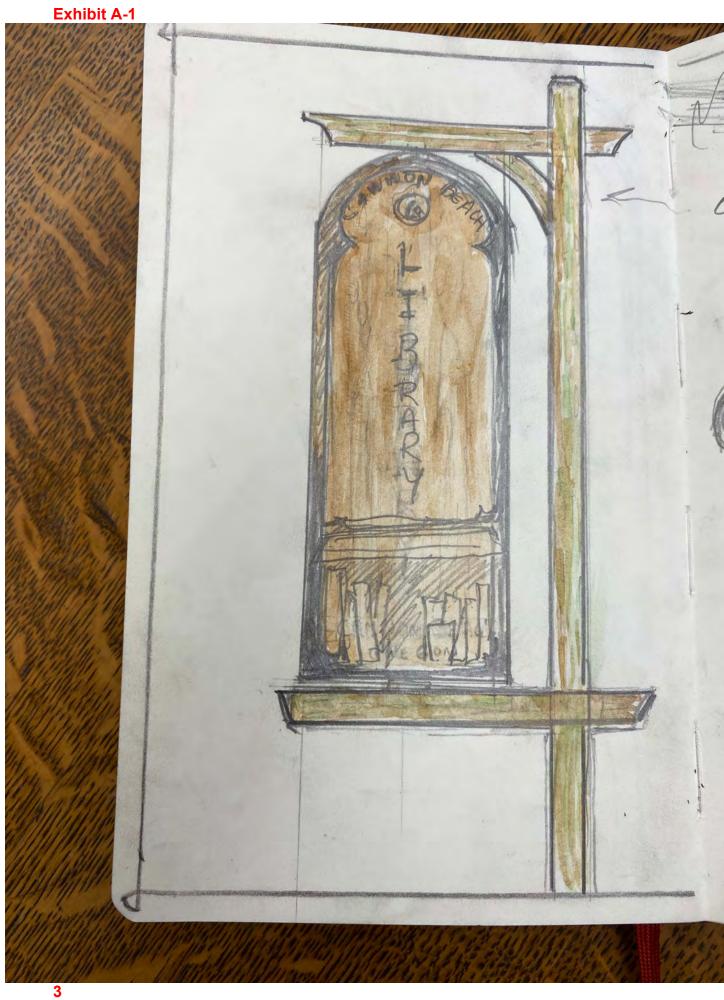

#### **Exhibit A-1**

From: <a href="mailto:info@cannonbeachlibrary.org">info@cannonbeachlibrary.org</a>

To: <u>Planning Group</u>
Cc: <u>Bernt Phyllis</u>

Subject: ATTN DRB: CB Library Large Sign Restoration

As you all may have noticed, the large west-facing sign in front of the library has been down for well over a year while it was being restored by an artist in Astoria. There were several issues with the condition of the sign, and in the end the artist was unable to finish the project. The board has found a local wood-working artist to finish the project. Partly because of the problems with the original materials, and partly because of this artist's talents, the project has morphed into a full rebuild, versus a restoration. A rough concept drawing of the new sign is attached, as is a photo of the "original" sign, for reference.

We have currently contracted the artist to build, hand-carve, letter, and seal a double-sided sign from solid cedar and in the artist's preferred style, with the spirit of the library and the town in mind. The final design elements have been agreed upon by the artist and the library board. The design is very much in the same vein as the original sign, however the solid cedar should give the sign a more organic feel, be easier to maintain, last much longer, and weather beautifully. The carved lettering will give the sign more dimension and is designed to feel airier. The restored book spine panels will be brightly painted on the bottom portion of the sign.