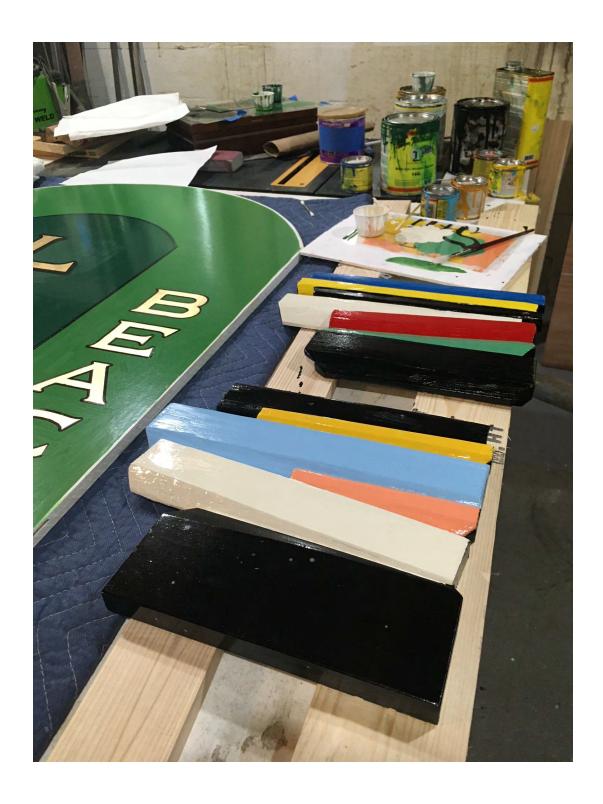

We have currently contracted the artist to build, hand-carve, letter, and seal a double-sided sign from solid cedar and in the artist's preferred style, with the spirit of the library and the town in mind. The final design elements have been agreed upon by the artist and the library board. The design is very much in the same vein as the original sign, however the solid cedar should give the sign a more organic feel, be easier to maintain, last much longer, and weather beautifully. The carved lettering will give the sign more dimension and is designed to feel airier. The restored book spine panels will be brightly painted on the bottom portion of the sign.