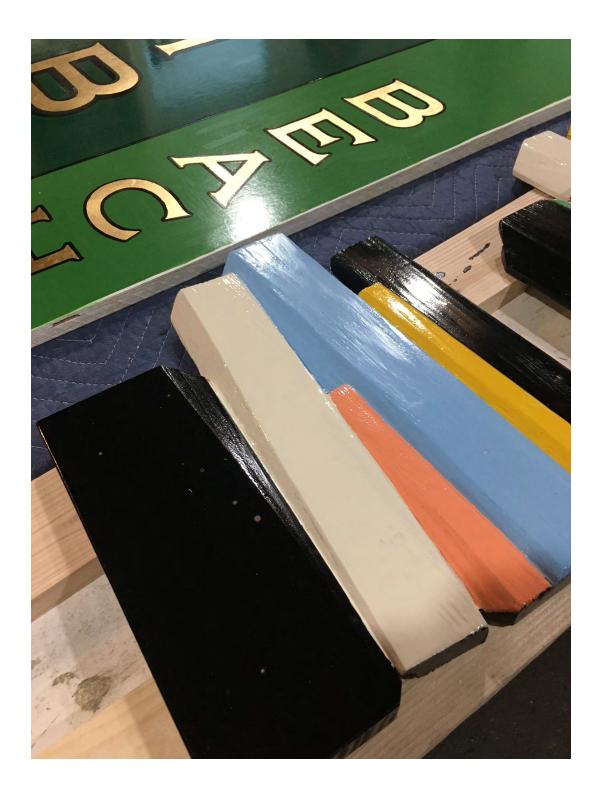

We have currently contracted the artist to build, hand-carve, letter, and seal a double-sided sign from solid cedar and in the artist's preferred style, with the spirit of the library and the town in mind. The final design elements have been agreed upon by the artist and the library board. The design is very much in the same vein as the original sign, however the solid cedar should give the sign a more organic feel, be easier to maintain, last much longer, and weather beautifully. The carved lettering will give the sign more dimension and is designed to feel airier. The restored book spine panels will be brightly painted on the bottom portion of the sign.

#### **Robert St. Clair**

From: info@cannonbeachlibrary.org
Sent: Friday, March 1, 2024 11:07 AM

**To:** Robert St. Clair

**Subject:** CB Library Sign Info Needed

**Attachments:** IMG\_5405.JPG; IMG\_5435.JPG; IMG\_5436.JPG