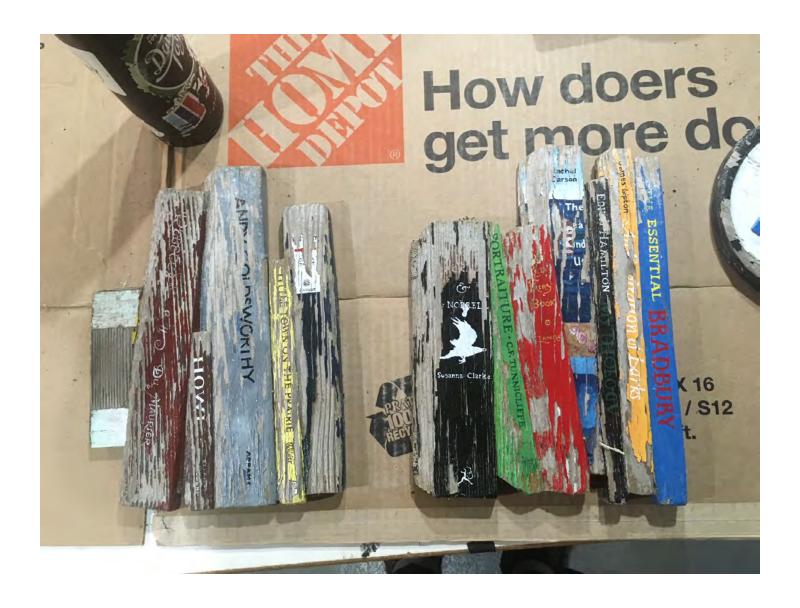

We have currently contracted the artist to build, hand-carve, letter, and seal a double-sided sign from solid cedar and in the artist's preferred style, with the spirit of the library and the town in mind. The final design elements have been agreed upon by the artist and the library board. The design is very much in the same vein as the original sign, however the solid cedar should give the sign a more organic feel, be easier to maintain, last much longer, and weather beautifully. The carved lettering will give the sign more dimension and is designed to feel airier. The restored book spine panels will be brightly painted on the bottom portion of the sign.