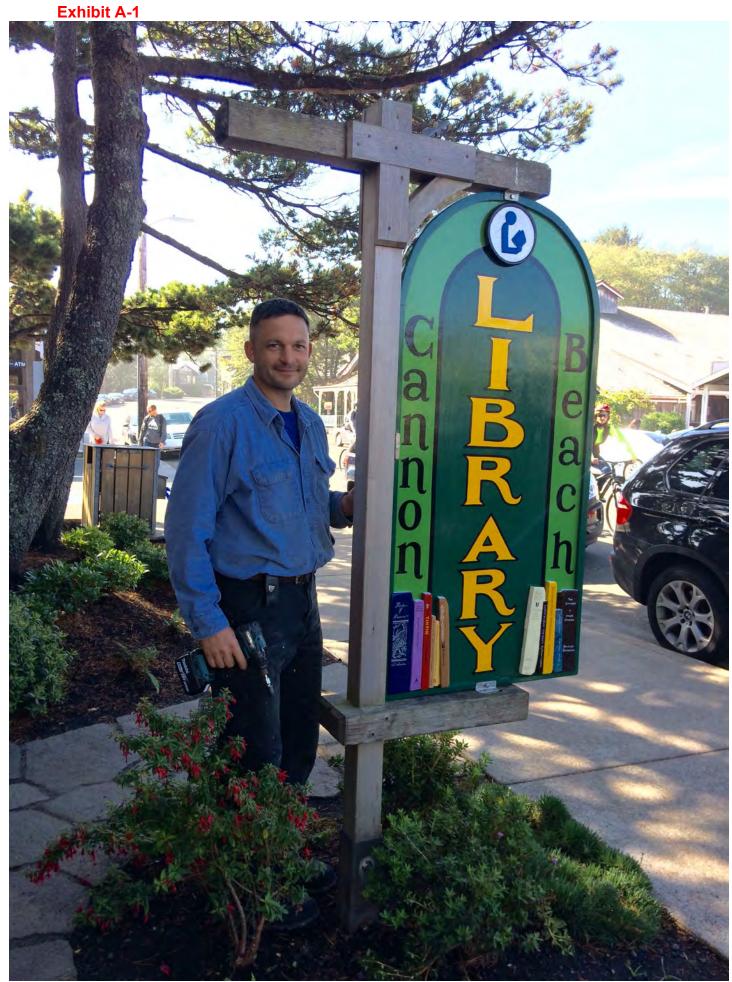

As you all may have noticed, the large west-facing sign in front of the library has been down for well over a year while it was being restored by an artist in Astoria. There were several issues with the condition of the sign, and in the end the artist was unable to finish the project. The board has found a local wood-working artist to finish the project. Partly because of the problems with the original materials, and partly because of this artist's talents, the project has morphed into a full rebuild, versus a restoration. A rough concept drawing of the new sign is attached, as is a photo of the "original" sign, for reference.