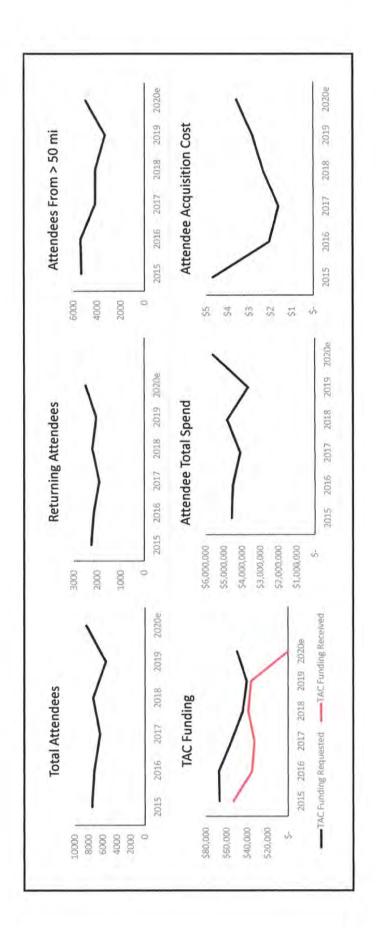

3. How many room nights, (nightly stays at hotels, houses, RV) is your goal for this event?

As the event nears capacity for current venues, our goal for 2020 is to increase the estimated room night total from 2019 of 2,163 per person room nights as we explore ways to increase length of stay. We also anticipate that our marketing effort for Savor Dungeness Crab Month will result in additional room nights throughout the month of March next year.

4. If this is a repeat event how many room nights did the event generate the previous year?

In 2019, the event was responsible for 2,163 room nights.

5. Do you have a collaboration plan with the Chamber of Commerce or another non-profit or your own volunteers to do an accurate and credible survey of hospitality venues when your event is over, in order to determine how many overnight stays from people living more than 50 miles away your event generated?

#### 12. Please describe how this event will enhance the arts and attract tourists to Cannon Beach.

The event has proven to attract a primary audience of visitors who reside more than 50 miles away as documented in our post event evaluations. With an audience that includes 50 percent new festival attendees, the event introduces many visitors to Cannon Beach and draws them into galleries, shops and restaurants for our wine walk events.

The festival promotes Cannon Beach's visual arts, culinary arts and the art of winemaking in the Northwest. The event promotes Cannon Beach's visual art scene with a Friday night Art & Wine Walk and Saturday's Wine Walk where festival attendees visit Cannon Beach art galleries that each host a winery. The Friday night Art Walk is growing in popularity and was attended by 240 attendees in 2019, the second largest event of the festival. Additionally, art galleries and cultural organizations are encouraged to present their own events during the festival that we promote in the event guide.