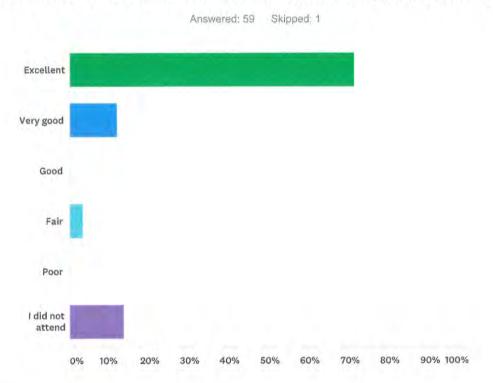

#### Tourism and Arts Fund Recipient Evaluation FY 2018-2019

All TAF recipients are required to complete an evaluation of the TAF-funded program/project to the City within 30 days of completion of the program/project, or the end of the fiscal year, whichever occurs first. For ongoing program/projects, evaluations should be received prior to the submittal of a new TAF award request. Please type or print. Use additional 8 ½" x 11" sheets as necessary.

#### 1. Project/Program Summary

a. Briefly describe your program/project as it was delivered. Empirical evidence of "heads in beds" or visitors that traveled more than 50 miles is mandatory. Include definitive numbers of participants, audiences served, types of activities and events, etc. Include specifically, details on how the program/event/project furthered tourism and the arts in Cannon Beach.