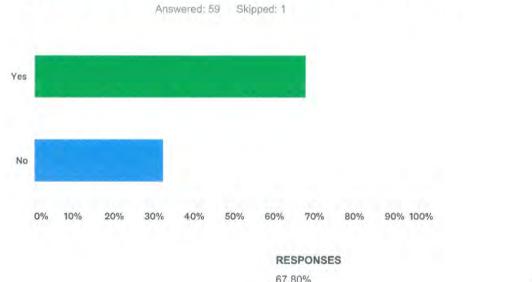

|         |

#### Attachment B

#### Shipment Received evening of 3/11

| Event | Area                     | Poster | Handbill | Completed |
|-------|--------------------------|--------|----------|-----------|
| LIT   | Killingsworth/Interstate | 1:     | 2 0      | 12-Mar    |
| LIT   | Mississippi District     |        | 7 8      | 12-Mar    |
| LIT   | Williams/Vancouver       |        | 5 3      | 12-Mar    |
| LIT   | N Portland/St. Johns     | 1      | 5 2      | 14-Mar    |
| LIT   | Alberta Arts District    | 14     | 4 4      | 14-Mar    |
| LIT   | 42nd/Freemont/Sandy      | 1:     | 2 2      | 14-Mar    |
|       | TOTAL                    | 6      | 5 19     |           |

**ANSWER CHOICES** 

#### Attachment C

#### Q2 Do you live more than 50 miles form Cannon Beach?



#### Q4 Overall, how would you rate this event?



| ANSWER CHOICES | RESPONSES |    |
|----------------|-----------|----|
| Excellent      | 77.97%    | 46 |
| Very good      | 18.64%    | 11 |
| Good           | 3.39%     | 2  |
| Fair           | 0.00%     | 0  |
| Poor           | 0.00%     | 0  |
| TOTAL          |           | 59 |

#### Q5 How would you rate the welcome reception?



| ANSWER CHOICES   | RESPONSES |    |
|------------------|-----------|----|
| Excellent        | 43.33%    | 26 |
| Very good        | 28.33%    | 17 |
| Good             | 8.33%     | 5  |
| Fair             | 1.67%     | 1  |
| Poor             | 0.00%     | 0  |
| I did not attend | 18.33%    | 11 |
| TOTAL            |           | 60 |

#### Q6 How would you rate the "Lit Crawl" at the Cannon Beach