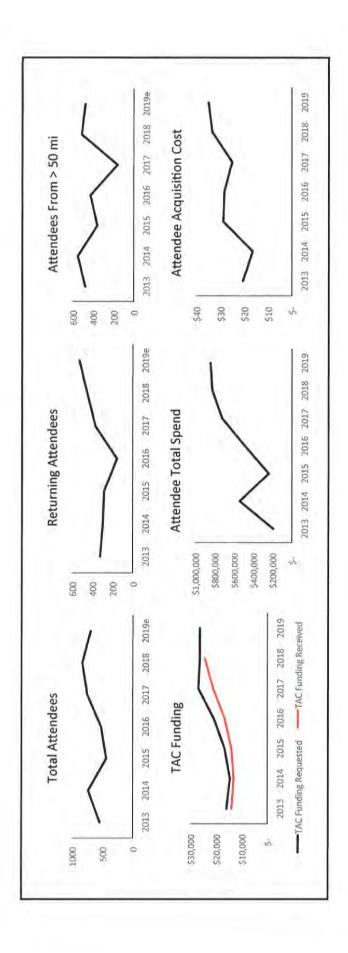

Please type or print. Use additional sheets as necessary.

2015 2016 2017 2018 2019 2020e 397 731 712 787 752 0 Attendees From > 50 ml Attendees From > 50 mi 8 8 8 8 8 8 8 8 8 2015 2016 2017 2018 2019 2020e 0 0 0 470 419 0 Returning Attendees Returning Attendees 8 8 8 8 8 8 8 8 8 8 2015 2016 2017 2018 2019 433 861 842 891 865 Total Attenuees Total Attendees 2 2 5 5 5 5 5 5 5 5

100

Sins

2,002

1000

1983

SIDE

2102

2007

2018

2015

2819

8302

2017

2006

2015

NOTE-Please input event data in the yellow cells

NOTE-Please input event data in the yellow cells

|                       |     | 2015   | М | 2016   |      | 2017   |     | 2018   |   | 2019   | -20 | 20e |
|-----------------------|-----|--------|---|--------|------|--------|-----|--------|---|--------|-----|-----|
| TAC Funding Requested | 55  | 49,800 | s | 45,728 | 150  | 46,242 | ls. | 44,936 | 5 | 46,837 | ys. |     |
| TAC Funding Received  | vs. | 32,000 | s | 37,667 | S    | 40,153 | un: | 42,624 | S | 44,419 | s   |     |
|                       |     |        |   |        |      |        |     |        |   |        |     |     |
|                       |     |        |   | TACFU  | ndin | 38     |     |        |   |        |     |     |
| 550,000               |     |        |   |        |      |        |     |        |   |        |     |     |
| 250000                |     | A      | Ш |        | 1    | ſ      |     |        |   |        |     |     |
| \$20,000              |     |        |   |        |      |        | /   |        |   |        |     |     |
|                       |     |        |   |        |      |        |     |        |   |        |     |     |

|                           |   | 2015   |     | 2016   |   | 2017   |   | 2018   | 1 | 2019   | 2020e  |
|---------------------------|---|--------|-----|--------|---|--------|---|--------|---|--------|--------|
| Marketing Expense         | S | 30,516 | t/s | 28,009 | S | 29,777 | w | 29,944 | S | 34,920 |        |
| Total Attendees           |   | 433    |     | 861    |   | 842    |   | 891    |   | 865    | 0      |
| Attendee Acquisition Cost | S | 70.48  | 10  | 32.53  | W | 35.36  | S | 33.61  | S | 40.37  | #DIV/0 |