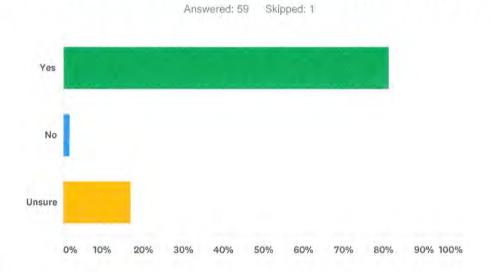

#### Tourism and Arts Fund Recipient Evaluation FY 2018-2019

All TAF recipients are required to complete an evaluation of the TAF-funded program/project to the City within 30 days of completion of the program/project, or the end of the fiscal year, whichever occurs first. For ongoing program/projects, evaluations should be received prior to the submittal of a new TAF award request. Please type or print. Use additional 8 ½" x 11" sheets as necessary.

#### 1. Project/Program Summary

a. Briefly describe your program/project as it was delivered. Empirical evidence of "heads in beds" or visitors that traveled more than 50 miles is mandatory. Include definitive numbers of participants, audiences served, types of activities and events, etc. Include specifically, details on how the program/event/project furthered tourism and the arts in Cannon Beach.

#### 2. Program/Project Evaluation

 Describe whether the program/project was successful and met the original program/event/project goals. Include supporting documentation.

SEE ATTACHED.

 Describe what could be done differently in the future to improve the program/event/project.

#### 3. Budget

- Briefly describe how the program/project did or did not meet its financial projections.
   SEE ATTACHED.
- b. Include a copy of the final program/project income and expenses, clearly showing the TAF award, on a line-item basis, with this evaluation.