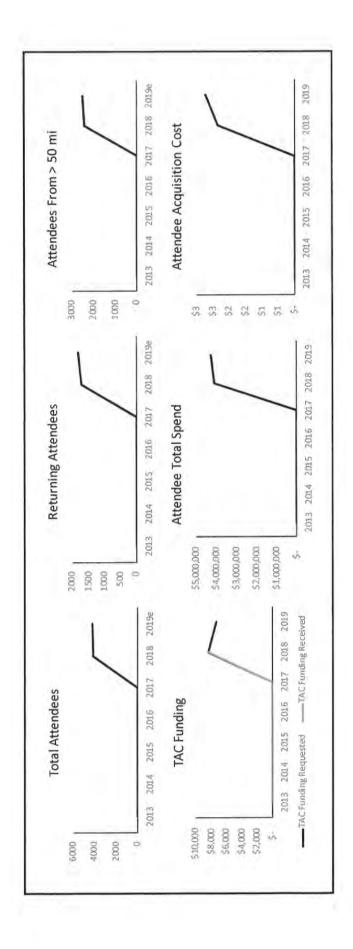

Please type or print. Use additional sheets as necessary.

2015 2016 2017 2018 2019 2020e 397 731 712 787 752 0 Attendees From > 50 ml Attendees From > 50 mi 8 8 8 8 8 8 8 8 8 2015 2016 2017 2018 2019 2020e 0 0 0 470 419 0 Returning Attendees Returning Attendees 8 8 8 8 8 8 8 8 8 8 2015 2016 2017 2018 2019 433 861 842 891 865 Total Attenuees Total Attendees 2 2 5 5 5 5 5 5 5 5

100

Sins

2,002

1000

1983

SIDE

2102

2007

2018

2015

2819

8302

2017

2006

2015

NOTE-Please input event data in the yellow cells

NOTE-Please input event data in the yellow cells

|                       |     | 2015   | М | 2016   |      | 2017   |     | 2018   |   | 2019   | -20 | 20e |
|-----------------------|-----|--------|---|--------|------|--------|-----|--------|---|--------|-----|-----|
| TAC Funding Requested | 55  | 49,800 | s | 45,728 | 150  | 46,242 | ls. | 44,936 | 5 | 46,837 | ys. |     |
| TAC Funding Received  | vs. | 32,000 | s | 37,667 | S    | 40,153 | un: | 42,624 | S | 44,419 | s   |     |
|                       |     |        |   |        |      |        |     |        |   |        |     |     |
|                       |     |        |   | TACFU  | ndin | 38     |     |        |   |        |     |     |
| 550,000               |     |        |   |        |      |        |     |        |   |        |     |     |
| 250000                |     | A      | Ш |        | 1    | ſ      |     |        |   |        |     |     |
| \$20,000              |     |        |   |        |      |        | /   |        |   |        |     |     |
|                       |     |        |   |        |      |        |     |        |   |        |     |     |

|                           |   | 2015   |     | 2016   |   | 2017   |   | 2018   | 1 | 2019   | 2020e  |
|---------------------------|---|--------|-----|--------|---|--------|---|--------|---|--------|--------|
| Marketing Expense         | S | 30,516 | t/s | 28,009 | S | 29,777 | w | 29,944 | S | 34,920 |        |
| Total Attendees           |   | 433    |     | 861    |   | 842    |   | 891    |   | 865    | 0      |
| Attendee Acquisition Cost | S | 70.48  | 10  | 32.53  | W | 35.36  | S | 33.61  | S | 40.37  | #DIV/0 |