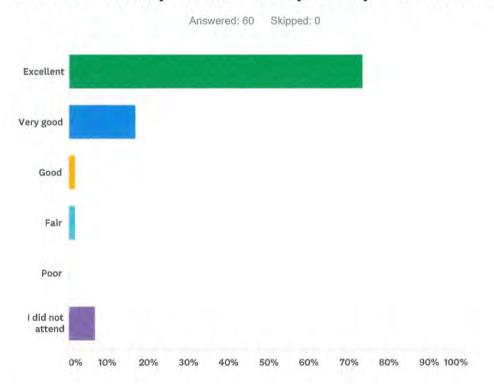

#### Tourism and Arts Fund Recipient Evaluation FY 2018-2019

All TAF recipients are required to complete an evaluation of the TAF-funded program/project to the City within 30 days of completion of the program/project, or the end of the fiscal year, whichever occurs first. For ongoing program/projects, evaluations should be received prior to the submittal of a new TAF award request. Please type or print. Use additional 8 ½" x 11" sheets as necessary.

#### 1. Project/Program Summary

a. Briefly describe your program/project as it was delivered. Empirical evidence of "heads in beds" or visitors that traveled more than 50 miles is mandatory. Include definitive numbers of participants, audiences served, types of activities and events, etc. Include specifically, details on how the program/event/project furthered tourism and the arts in Cannon Beach.

#### 2. Program/Project Evaluation

 Describe whether the program/project was successful and met the original program/event/project goals. Include supporting documentation.

SEE ATTACHED.

 Describe what could be done differently in the future to improve the program/event/project.

#### 3. Budget

- Briefly describe how the program/project did or did not meet its financial projections.
   SEE ATTACHED.
- b. Include a copy of the final program/project income and expenses, clearly showing the TAF award, on a line-item basis, with this evaluation.