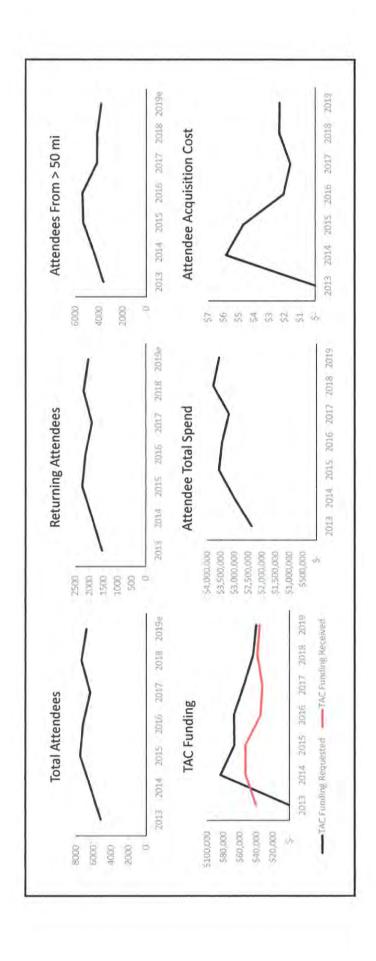

Please type or print. Use additional sheets as necessary.

2015 2016 2017 2018 2019 2020e 397 731 712 787 752 0 Attendees From > 50 ml Attendees From > 50 mi 8 8 8 8 8 8 8 8 8 2015 2016 2017 2018 2019 2020e 0 0 0 470 419 0 Returning Attendees Returning Attendees 8 8 8 8 8 8 8 8 8 8 2015 2016 2017 2018 2019 433 861 842 891 865 Total Attenuees Total Attendees 2 2 5 5 5 5 5 5 5 5

100

Sins

2,002

1000

1983

SIDE

2102

2007

2018

2015

2819

8302

2017

2006

2015

NOTE-Please input event data in the yellow cells

NOTE-Please input event data in the yellow cells

|                       |     | 2015   | М | 2016   |      | 2017   |     | 2018   |   | 2019   | -20 | 20e |
|-----------------------|-----|--------|---|--------|------|--------|-----|--------|---|--------|-----|-----|
| TAC Funding Requested | 55  | 49,800 | s | 45,728 | 150  | 46,242 | ls. | 44,936 | 5 | 46,837 | ys. |     |
| TAC Funding Received  | vs. | 32,000 | s | 37,667 | S    | 40,153 | un: | 42,624 | S | 44,419 | s   |     |
|                       |     |        |   |        |      |        |     |        |   |        |     |     |
|                       |     |        |   | TACFU  | ndin | 38     |     |        |   |        |     |     |
| 550,000               |     |        |   |        |      |        |     |        |   |        |     |     |
| 250000                |     | A      | Ш |        | 1    | ſ      |     |        |   |        |     |     |
| \$20,000              |     |        |   |        |      |        | /   |        |   |        |     |     |
|                       |     |        |   |        |      |        |     |        |   |        |     |     |

|                           |   | 2015   |     | 2016   |   | 2017   |   | 2018   | 1 | 2019   | 2020e  |
|---------------------------|---|--------|-----|--------|---|--------|---|--------|---|--------|--------|
| Marketing Expense         | S | 30,516 | t/s | 28,009 | S | 29,777 | w | 29,944 | S | 34,920 |        |
| Total Attendees           |   | 433    |     | 861    |   | 842    |   | 891    |   | 865    | 0      |
| Attendee Acquisition Cost | S | 70.48  | 10  | 32.53  | W | 35.36  | S | 33.61  | S | 40.37  | #DIV/0 |