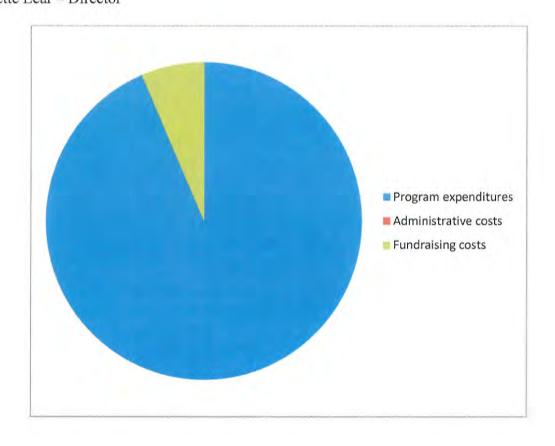

The following is an overview of CAA's income and expenditures for the fiscal year ended June 30, 2018:

\*\*\*\*

| Program Expenses:                                          |              |
|------------------------------------------------------------|--------------|
| n 6 1 10                                                   |              |
| Professional Services:                                     |              |
| Veterinary services:                                       | \$63,553.00  |
| Spay/neuter certificates (shelter animals):                | \$10,244.00  |
| Public assistance costs:                                   | \$3,050.00   |
| On-site part-time shelter vet tech:                        | \$7,182.00   |
| Shelter supplies:                                          | \$1,672.00   |
| Animal promotion advertising:                              | \$6,333.00   |
| Printing and postage                                       | \$321.007    |
| Insurance:                                                 | \$1,379.00   |
| Storage unit rent:                                         | \$984.00     |
| Office supplies                                            | \$337.00     |
| Dues                                                       | \$100.00     |
| Professional fees/licenses:                                | \$950.00     |
| Total program expenses:                                    | \$95,784.00  |
| Administrative Expenses – misc. and bank fees:             | \$41.00      |
| Fundraising Expenses (Postage, supplies, promotions, ads): | \$6,594.00   |
| Total Expenses:                                            | \$102,419.00 |
| Net Assets:                                                | \$148,518.00 |