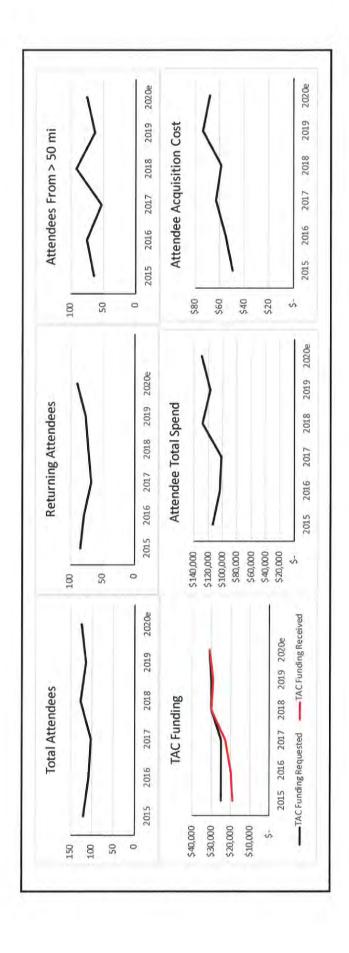

Please type or print. Use additional sheets as necessary.

2015 2016 2017 2018 2019 2020e 397 731 712 787 752 0 Attendees From > 50 ml Attendees From > 50 mi 8 8 8 8 8 8 8 8 8 2015 2016 2017 2018 2019 2020e 0 0 0 470 419 0 Returning Attendees Returning Attendees 8 8 8 8 8 8 8 8 8 8 2015 2016 2017 2018 2019 433 861 842 891 865 Total Attenuees Total Attendees 2 2 5 5 5 5 5 5 5 5

100

Sins

2,002

1000

1983

SIDE

2102

2007

2018

2015

2819

8302

2017

2006

2015

NOTE-Please input event data in the yellow cells

NOTE-Please input event data in the yellow cells

|                       |     | 2015   | М | 2016   |      | 2017   |     | 2018   |   | 2019   | -20 | 20e |
|-----------------------|-----|--------|---|--------|------|--------|-----|--------|---|--------|-----|-----|
| TAC Funding Requested | 55  | 49,800 | s | 45,728 | 150  | 46,242 | ls. | 44,936 | 5 | 46,837 | ys. |     |
| TAC Funding Received  | vs. | 32,000 | s | 37,667 | S    | 40,153 | un: | 42,624 | S | 44,419 | s   |     |
|                       |     |        |   |        |      |        |     |        |   |        |     |     |
|                       |     |        |   | TACFU  | ndin | 38     |     |        |   |        |     |     |
| 550,000               |     |        |   |        |      |        |     |        |   |        |     |     |
| 250000                |     | A      | Ш |        | 1    | ſ      |     |        |   |        |     |     |
| \$20,000              |     |        |   |        |      |        | /   |        |   |        |     |     |
|                       |     |        |   |        |      |        |     |        |   |        |     |     |

|                           |   | 2015   |     | 2016   |   | 2017   |   | 2018   | 1 | 2019   | 2020e  |
|---------------------------|---|--------|-----|--------|---|--------|---|--------|---|--------|--------|
| Marketing Expense         | S | 30,516 | t/s | 28,009 | S | 29,777 | w | 29,944 | S | 34,920 |        |
| Total Attendees           |   | 433    |     | 861    |   | 842    |   | 891    |   | 865    | 0      |
| Attendee Acquisition Cost | S | 70.48  | 10  | 32.53  | W | 35.36  | S | 33.61  | S | 40.37  | #DIV/0 |