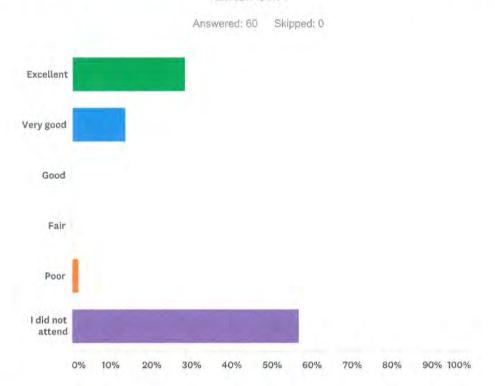

#### Tourism and Arts Fund Recipient Evaluation FY 2018-2019

All TAF recipients are required to complete an evaluation of the TAF-funded program/project to the City within 30 days of completion of the program/project, or the end of the fiscal year, whichever occurs first. For ongoing program/projects, evaluations should be received prior to the submittal of a new TAF award request. Please type or print. Use additional 8 ½" x 11" sheets as necessary.

#### 1. Project/Program Summary

a. Briefly describe your program/project as it was delivered. Empirical evidence of "heads in beds" or visitors that traveled more than 50 miles is mandatory. Include definitive numbers of participants, audiences served, types of activities and events, etc. Include specifically, details on how the program/event/project furthered tourism and the arts in Cannon Beach.