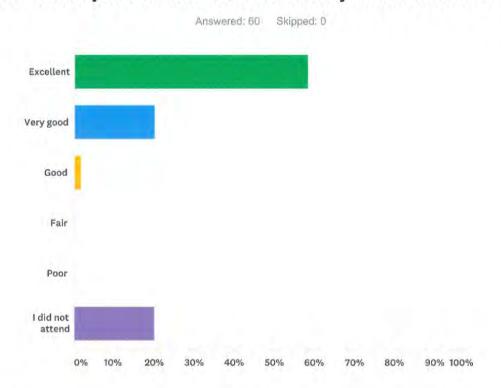

#### Tourism and Arts Fund Recipient Evaluation FY 2018-2019

All TAF recipients are required to complete an evaluation of the TAF-funded program/project to the City within 30 days of completion of the program/project, or the end of the fiscal year, whichever occurs first. For ongoing program/projects, evaluations should be received prior to the submittal of a new TAF award request. Please type or print. Use additional 8 ½" x 11" sheets as necessary.

#### 1. Project/Program Summary

a. Briefly describe your program/project as it was delivered. Empirical evidence of "heads in beds" or visitors that traveled more than 50 miles is mandatory. Include definitive numbers of participants, audiences served, types of activities and events, etc. Include specifically, details on how the program/event/project furthered tourism and the arts in Cannon Beach.

#### 2. Program/Project Evaluation

 Describe whether the program/project was successful and met the original program/event/project goals. Include supporting documentation.

SEE ATTACHED.

 Describe what could be done differently in the future to improve the program/event/project.

#### 3. Budget

- Briefly describe how the program/project did or did not meet its financial projections.
   SEE ATTACHED.
- b. Include a copy of the final program/project income and expenses, clearly showing the TAF award, on a line-item basis, with this evaluation.