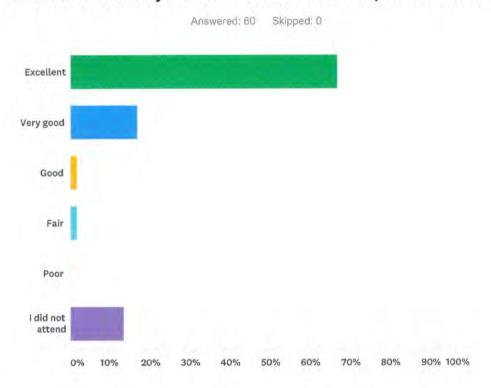

#### Tourism and Arts Fund Recipient Evaluation FY 2018-2019

All TAF recipients are required to complete an evaluation of the TAF-funded program/project to the City within 30 days of completion of the program/project, or the end of the fiscal year, whichever occurs first. For ongoing program/projects, evaluations should be received prior to the submittal of a new TAF award request. Please type or print. Use additional 8 ½" x 11" sheets as necessary.

#### 1. Project/Program Summary

a. Briefly describe your program/project as it was delivered. Empirical evidence of "heads in beds" or visitors that traveled more than 50 miles is mandatory. Include definitive numbers of participants, audiences served, types of activities and events, etc. Include specifically, details on how the program/event/project furthered tourism and the arts in Cannon Beach.