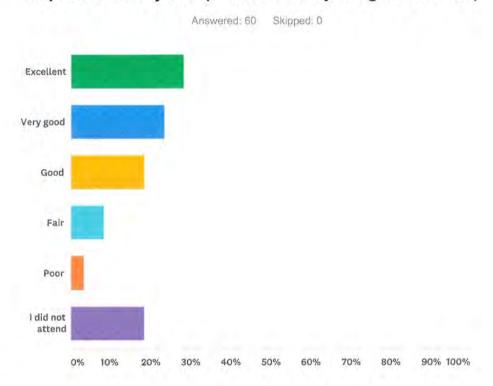

#### Tourism and Arts Fund Recipient Evaluation FY 2018-2019

All TAF recipients are required to complete an evaluation of the TAF-funded program/project to the City within 30 days of completion of the program/project, or the end of the fiscal year, whichever occurs first. For ongoing program/projects, evaluations should be received prior to the submittal of a new TAF award request. Please type or print. Use additional 8 ½" x 11" sheets as necessary.

#### 1. Project/Program Summary

a. Briefly describe your program/project as it was delivered. Empirical evidence of "heads in beds" or visitors that traveled more than 50 miles is mandatory. Include definitive numbers of participants, audiences served, types of activities and events, etc. Include specifically, details on how the program/event/project furthered tourism and the arts in Cannon Beach.