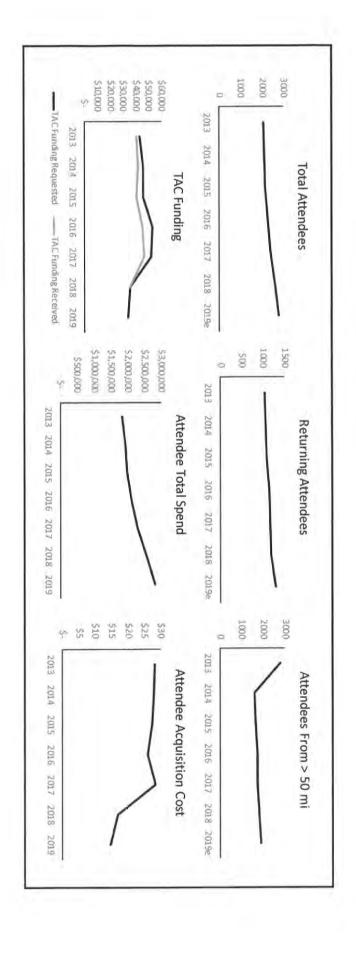

Please type or print. Use additional sheets as necessary.

2015 2016 2017 2018 2019 2020e 397 731 712 787 752 0 Attendees From > 50 ml Attendees From > 50 mi 8 8 8 8 8 8 8 8 8 2015 2016 2017 2018 2019 2020e 0 0 0 470 419 0 Returning Attendees Returning Attendees 8 8 8 8 8 8 8 8 8 8 2015 2016 2017 2018 2019 433 861 842 891 865 Total Attenuees Total Attendees 2 2 5 5 5 5 5 5 5 5

100

Sins

2,002

1000

1983

SIDE

2102

2007

2018

2015

2819

8302

2017

2006

2015

NOTE-Please input event data in the yellow cells

NOTE-Please input event data in the yellow cells

|                       |     | 2015   | М | 2016   |      | 2017   |     | 2018   |   | 2019   | -20 | 20e |
|-----------------------|-----|--------|---|--------|------|--------|-----|--------|---|--------|-----|-----|
| TAC Funding Requested | 55  | 49,800 | s | 45,728 | 150  | 46,242 | ls. | 44,936 | 5 | 46,837 | ys. |     |
| TAC Funding Received  | vs. | 32,000 | s | 37,667 | S    | 40,153 | un: | 42,624 | S | 44,419 | s   |     |
|                       |     |        |   |        |      |        |     |        |   |        |     |     |
|                       |     |        |   | TACFU  | ndin | 38     |     |        |   |        |     |     |
| 550,000               |     |        |   |        |      |        |     |        |   |        |     |     |
| 250000                |     | A      | Ш |        | 1    | ſ      |     |        |   |        |     |     |
| \$20,000              |     |        |   |        |      |        | /   |        |   |        |     |     |
|                       |     |        |   |        |      |        |     |        |   |        |     |     |

|                           |   | 2015   |     | 2016   |   | 2017   |   | 2018   | 1 | 2019   | 2020e  |
|---------------------------|---|--------|-----|--------|---|--------|---|--------|---|--------|--------|
| Marketing Expense         | S | 30,516 | t/s | 28,009 | S | 29,777 | w | 29,944 | S | 34,920 |        |
| Total Attendees           |   | 433    |     | 861    |   | 842    |   | 891    |   | 865    | 0      |
| Attendee Acquisition Cost | S | 70.48  | 10  | 32.53  | W | 35.36  | S | 33.61  | S | 40.37  | #DIV/0 |