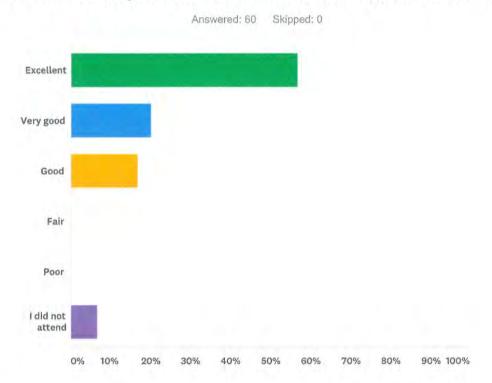

#### Tourism and Arts Fund Recipient Evaluation FY 2018-2019

All TAF recipients are required to complete an evaluation of the TAF-funded program/project to the City within 30 days of completion of the program/project, or the end of the fiscal year, whichever occurs first. For ongoing program/projects, evaluations should be received prior to the submittal of a new TAF award request. Please type or print. Use additional 8 ½" x 11" sheets as necessary.

#### 1. Project/Program Summary

a. Briefly describe your program/project as it was delivered. Empirical evidence of "heads in beds" or visitors that traveled more than 50 miles is mandatory. Include definitive numbers of participants, audiences served, types of activities and events, etc. Include specifically, details on how the program/event/project furthered tourism and the arts in Cannon Beach.

#### 2. Program/Project Evaluation

 Describe whether the program/project was successful and met the original program/event/project goals. Include supporting documentation.

SEE ATTACHED.

 Describe what could be done differently in the future to improve the program/event/project.

#### 3. Budget

- Briefly describe how the program/project did or did not meet its financial projections.
   SEE ATTACHED.
- b. Include a copy of the final program/project income and expenses, clearly showing the TAF award, on a line-item basis, with this evaluation.