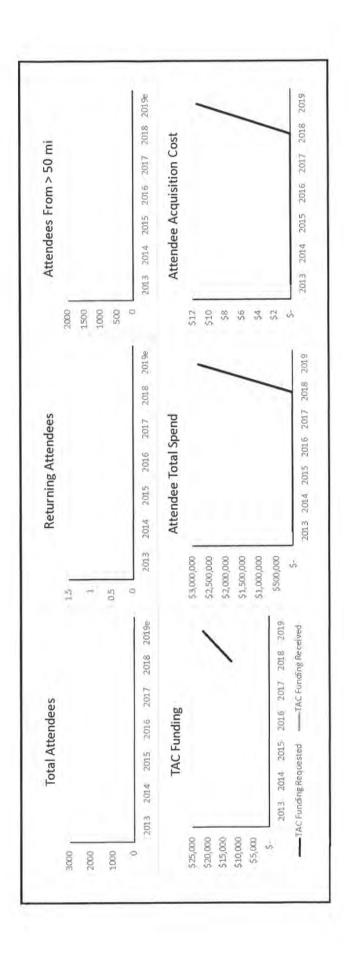

Please type or print. Use additional sheets as necessary.

2015 2016 2017 2018 2019 2020e 397 731 712 787 752 0 Attendees From > 50 ml Attendees From > 50 mi 8 8 8 8 8 8 8 8 8 2015 2016 2017 2018 2019 2020e 0 0 0 470 419 0 Returning Attendees Returning Attendees 8 8 8 8 8 8 8 8 8 8 2015 2016 2017 2018 2019 433 861 842 891 865 Total Attenuees Total Attendees 2 2 5 5 5 5 5 5 5 5

100

Sins

2,002

1000

1983

SIDE

2102

2007

2018

2015

2819

8302

2017

2006

2015

NOTE-Please input event data in the yellow cells

NOTE-Please input event data in the yellow cells

|                       |     | 2015   | М | 2016   |      | 2017   |     | 2018   |   | 2019   | -20 | 20e |
|-----------------------|-----|--------|---|--------|------|--------|-----|--------|---|--------|-----|-----|
| TAC Funding Requested | 55  | 49,800 | s | 45,728 | 150  | 46,242 | ls. | 44,936 | 5 | 46,837 | ys. |     |
| TAC Funding Received  | vs. | 32,000 | s | 37,667 | S    | 40,153 | un: | 42,624 | S | 44,419 | s   |     |
|                       |     |        |   |        |      |        |     |        |   |        |     |     |
|                       |     |        |   | TACFU  | ndin | 38     |     |        |   |        |     |     |
| 550,000               |     |        |   |        |      |        |     |        |   |        |     |     |
| 250000                |     | A      | Ш |        | 1    | ſ      |     |        |   |        |     |     |
| \$20,000              |     |        |   |        |      |        | /   |        |   |        |     |     |
|                       |     |        |   |        |      |        |     |        |   |        |     |     |

|                           |   | 2015   |     | 2016   |   | 2017   |   | 2018   | 1 | 2019   | 2020e  |
|---------------------------|---|--------|-----|--------|---|--------|---|--------|---|--------|--------|
| Marketing Expense         | S | 30,516 | t/s | 28,009 | S | 29,777 | w | 29,944 | S | 34,920 |        |
| Total Attendees           |   | 433    |     | 861    |   | 842    |   | 891    |   | 865    | 0      |
| Attendee Acquisition Cost | S | 70.48  | 10  | 32.53  | W | 35.36  | S | 33.61  | S | 40.37  | #DIV/0 |