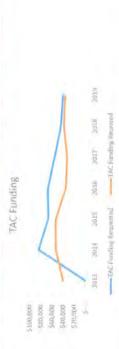

NOTE-Please input event data in the yellow cells

|                       |     | 2015   | М | 2016   |      | 2017   |     | 2018   |   | 2019   | -20 | 20e |
|-----------------------|-----|--------|---|--------|------|--------|-----|--------|---|--------|-----|-----|
| TAC Funding Requested | 55  | 49,800 | s | 45,728 | 150  | 46,242 | ls. | 44,936 | 5 | 46,837 | ys. |     |
| TAC Funding Received  | vs. | 32,000 | s | 37,667 | S    | 40,153 | un: | 42,624 | S | 44,419 | s   |     |
|                       |     |        |   |        |      |        |     |        |   |        |     |     |
|                       |     |        |   | TACFU  | ndin | 38     |     |        |   |        |     |     |
| 550,000               |     |        |   |        |      |        |     |        |   |        |     |     |
| 250000                |     | A      | Ш |        | 1    | ſ      |     |        |   |        |     |     |
| \$20,000              |     |        |   |        |      |        | /   |        |   |        |     |     |
|                       |     |        |   |        |      |        |     |        |   |        |     |     |