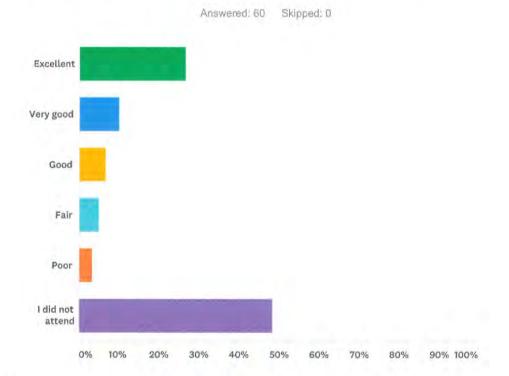

ou rate this event?



| ANSWER CHOICES | RESPONSES |    |
|----------------|-----------|----|
| Excellent      | 77.97%    | 46 |
| Very good      | 18.64%    | 11 |
| Good           | 3.39%     | 2  |
| Fair           | 0.00%     | 0  |
| Poor           | 0.00%     | 0  |
| TOTAL          |           | 59 |

#### Q5 How would you rate the welcome reception?



| ANSWER CHOICES   | RESPONSES |    |
|------------------|-----------|----|
| Excellent        | 43.33%    | 26 |
| Very good        | 28.33%    | 17 |
| Good             | 8.33%     | 5  |
| Fair             | 1.67%     | 1  |
| Poor             | 0.00%     | 0  |
| I did not attend | 18.33%    | 11 |
| TOTAL            |           | 60 |

#### Q6 How would you rate the "Lit Crawl" at the Cannon Beach Library with Peter Lindsey?



| ANSWER CHOICES   | RESPONSES |    |
|------------------|-----------|----|
| Excellent        | 26.67%    | 16 |
| Very good        | 10.00%    | 6  |
| Good             | 6.67%     | 4  |
| Fair             | 5.00%     | 3  |
| Poor             | 3.33%     | 2  |
| I did not attend | 48.33%    | 29 |
| TOTAL            |           | 60 |

#### Q7 How would you rate the "Lit Crawl" at The Wine Shack with Paul Zitarelli?



| ANSWER CHOICES   | RESPONSES |    |
|------------------|-----------|----|
| Excellent        | 28.33%    | 17 |
| Very good        | 13.33%    | 8  |
| Good             | 0.00%     | 0  |
| Fair             | 0.00%     | 0  |
| Poor             | 1.67%     | 1  |
| I did not attend | 56.67%    | 34 |
| TOTAL            |           | 60 |

#### Q9 How would you rate