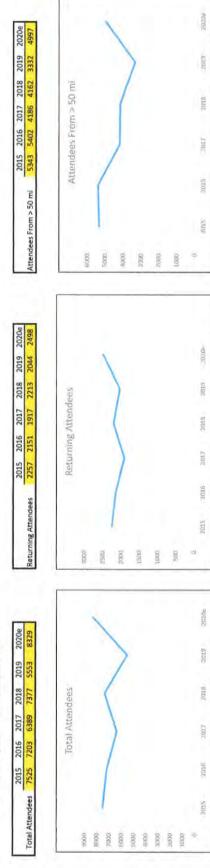

3. How many room nights, (nightly stays at hotels, houses, RV) is your goal for this event?

As the event nears capacity for current venues, our goal for 2020 is to increase the estimated room night total from 2019 of 2,163 per person room nights as we explore ways to increase length of stay. We also anticipate that our marketing effort for Savor Dungeness Crab Month will result in additional room nights throughout the month of March next year.

4. If this is a repeat event how many room nights did the event generate the previous year?

In 2019, the event was responsible for 2,163 room nights.

5. Do you have a collaboration plan with the Chamber of Commerce or another non-profit or your own volunteers to do an accurate and credible survey of hospitality venues when your event is over, in order to determine how many overnight stays from people living more than 50 miles away your event generated?

#### 12. Please describe how this event will enhance the arts and attract tourists to Cannon Beach.

The event has proven to attract a primary audience of visitors who reside more than 50 miles away as documented in our post event evaluations. With an audience that includes 50 percent new festival attendees, the event introduces many visitors to Cannon Beach and draws them into galleries, shops and restaurants for our wine walk events.

The festival promotes Cannon Beach's visual arts, culinary arts and the art of winemaking in the Northwest. The event promotes Cannon Beach's visual art scene with a Friday night Art & Wine Walk and Saturday's Wine Walk where festival attendees visit Cannon Beach art galleries that each host a winery. The Friday night Art Walk is growing in popularity and was attended by 240 attendees in 2019, the second largest event of the festival. Additionally, art galleries and cultural organizations are encouraged to present their own events during the festival that we promote in the event guide.