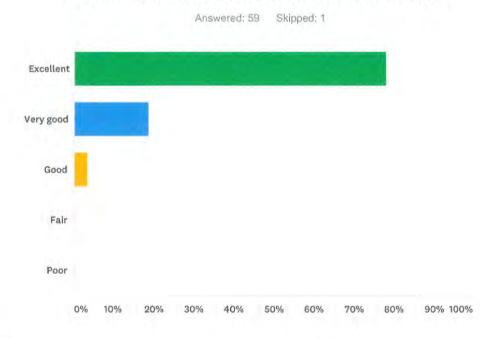

t Received evening of 3/11

| Event | Area                     | Poster | Handbill | Completed |
|-------|--------------------------|--------|----------|-----------|
| LIT   | Killingsworth/Interstate | 1:     | 2 0      | 12-Mar    |
| LIT   | Mississippi District     |        | 7 8      | 12-Mar    |
| LIT   | Williams/Vancouver       |        | 5 3      | 12-Mar    |
| LIT   | N Portland/St. Johns     | 1      | 5 2      | 14-Mar    |
| LIT   | Alberta Arts District    | 14     | 4 4      | 14-Mar    |
| LIT   | 42nd/Freemont/Sandy      | 1:     | 2 2      | 14-Mar    |
|       | TOTAL                    | 6      | 5 19     |           |

**ANSWER CHOICES** 

#### Attachment C

#### Q2 Do you live more than 50 miles form Cannon Beach?



#### Q4 Overall, how would you rate this event?



| ANSWER CHOICES | RESPONSES |    |
|----------------|-----------|----|
| Excellent      | 77.97%    | 46 |
| Very good      | 18.64%    | 11 |
| Good           | 3.39%     | 2  |
| Fair           | 0.00%     | 0  |
| Poor           | 0.00%     | 0  |
| TOTAL          |           | 59 |

#### Q5 How would you rate the welcome reception?



| ANSWER CHOICES   | RESPONSES |    |
|------------------|-----------|----|
| Excellent        | 43.33%    | 26 |
| Very good        | 28.33%    | 17 |
| Good             | 8.33%     | 5  |
| Fair             | 1.67%     | 1  |
| Poor             | 0.00%     | 0  |
| I did not attend | 18.33%    | 11 |
| TOTAL            |           | 60 |

#### Q6 How would you rate the "Lit Crawl" at the Cannon Beach Library with Peter Lindsey?



| ANSWER CHOICES