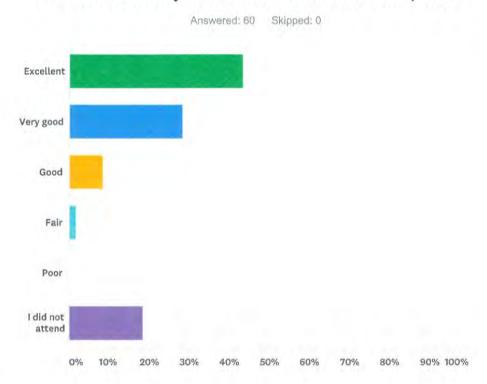

| 5 3      | 12-Mar    |
| LIT   | N Portland/St. Johns     | 1      | 5 2      | 14-Mar    |
| LIT   | Alberta Arts District    | 14     | 4 4      | 14-Mar    |
| LIT   | 42nd/Freemont/Sandy      | 1:     | 2 2      | 14-Mar    |
|       | TOTAL                    | 6      | 5 19     |           |

**ANSWER CHOICES** 

#### Attachment C

#### Q2 Do you live more than 50 miles form Cannon Beach?



#### Q4 Overall, how would you rate this event?



| ANSWER CHOICES | RESPONSES |    |
|----------------|-----------|----|
| Excellent      | 77.97%    | 46 |
| Very good      | 18.64%    | 11 |
| Good           | 3.39%     | 2  |
| Fair           | 0.00%     | 0  |
| Poor           | 0.00%     | 0  |
| TOTAL          |           | 59 |

#### Q5 How would you rate the welcome reception?



| ANSWER CHOICES   | RESPONSES |    |
|------------------|-----------|----|
| Excellent        | 43.33%    | 26 |
| Very good        | 28.33%    | 17 |
| Good             | 8.33%     | 5  |
| Fair             | 1.67%     | 1  |
| Poor             | 0.00%     | 0  |
| I did not attend | 18.33%    | 11 |
| TOTAL            |           | 60 |

#### Q6 How would you rate the "Lit Crawl" at the Cannon Beach Library with Peter Lindsey?



| ANSWER CHOICES   | RESPONSES |    |
|------------------|-----------|----|
| Excellent        | 26.67%    | 16 |
| Very good        | 10.00%    | 6  |
| Good             | 6.67%     | 4  |
| Fair             | 5.00%     | 3  |
| Poor             | 3.33%     | 2  |
| I did not attend | 48.33%    | 29 |
| TOTAL            |           | 60 |

#### Q7 How would