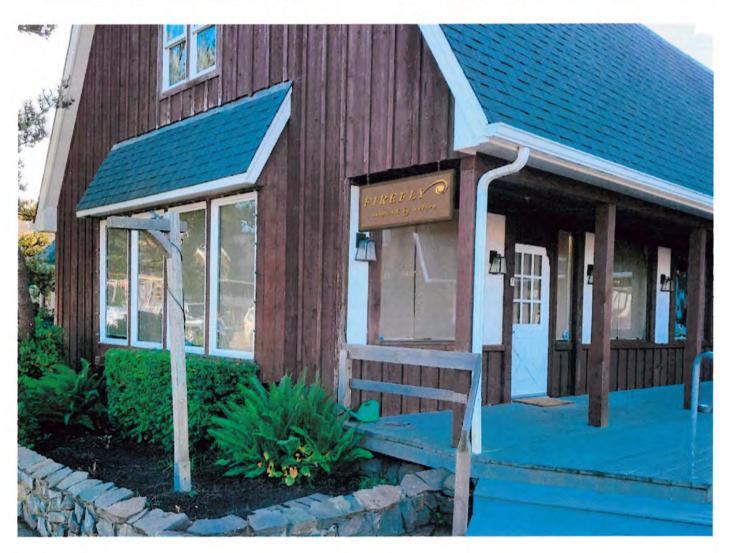

### **MEMORANDUM**

RE: New Sign Permit 172 N. Hemlock St. #4 Permit # SP 24-01

January 5, 2024

Sign Permit 24-01 was issued to Darwin Turner of Cannon Beach Design Company, on behalf of Firefly Gallery LLC authorizing the placement of new signage at 172 N. Hemlock St., #4. The signage authorized by this permit is:

- One 44.5 by 20 inch (approximately 6 square feet) hanging sign that will be constructed from sandblasted cedar and painted with gold leaf.
- One 13.5 by 52 inch (approximately 5 square feet) area of painted window lettering which will have a maximum letter height of 8 inches.

A Approx. 20"x44.5"
Sandblasted Cedar and Gold Leaf