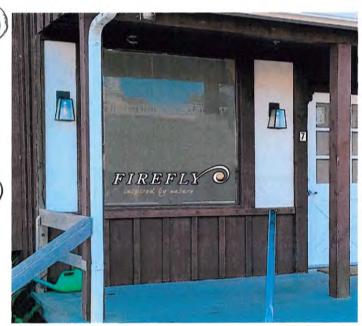

- One 44.5 by 20 inch (approximately 6 square feet) hanging sign that will be constructed from sandblasted cedar and painted with gold leaf.
- One 13.5 by 52 inch (approximately 5 square feet) area of painted window lettering which will have a maximum letter height of 8 inches.

Overall Size 13.5"x52" - Largest Letter 8"Tall -"Y"

A

В

inspired by nature black (not gold)

| ty of Cannon Beach<br>Box 368<br>Innon Beach OR 97110<br>Receipt No: 25.030241 | 503-436-1581<br>Dec 8, 2023 |  |
|--------------------------------------------------------------------------------|-----------------------------|--|
| irefly Gallery, LLC                                                            |                             |  |
| revious Balance:<br>Planning Dept<br>Sign App - 172 N Hemlock                  | .00<br>50.00                |  |
| fotal:                                                                         | 50.00                       |  |
| Check No: 1002 Payor:                                                          | 50.00                       |  |
| Firefly Gallery, LLC<br>Total Applied:                                         | 50.00                       |  |
| Change Tendered:                                                               | .00                         |  |
| Duplicate Copy<br>12/08/2023 3:55 PM                                           |                             |  |