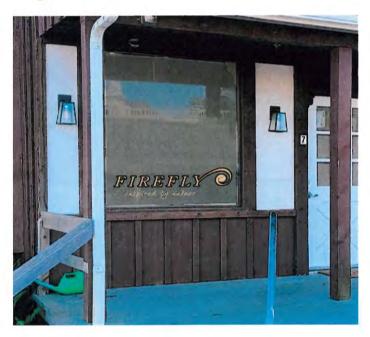

- One 44.5 by 20 inch (approximately 6 square feet) hanging sign that will be constructed from sandblasted cedar and painted with gold leaf.
- One 13.5 by 52 inch (approximately 5 square feet) area of painted window lettering which will have a maximum letter height of 8 inches.

Overall Size 13.5"x52" - Largest Letter 8"Tall -"Y"

A

В

inspired by nature black (not gold)

| ty of Cannon Beach<br>Box 368<br>Innon Beach OR 97110<br>Receipt No: 25.030241 | 503-436-1581<br>Dec 8, 2023 |  |
|--------------------------------------------------------------------------------|-----------------------------|--|
| irefly Gallery, LLC                                                            |                             |  |
| revious Balance:<br>Planning Dept<br>Sign App - 172 N Hemlock                  | .00<br>50.00                |  |
| fotal:                                                                         | 50.00                       |  |
| Check No: 1002 Payor:                                                          | 50.00                       |  |
| Firefly Gallery, LLC<br>Total Applied:                                         | 50.00                       |  |
| Change Tendered:                                                               | .00                         |  |
| Duplicate Copy<br>12/08/2023 3:55 PM                                           |                             |  |