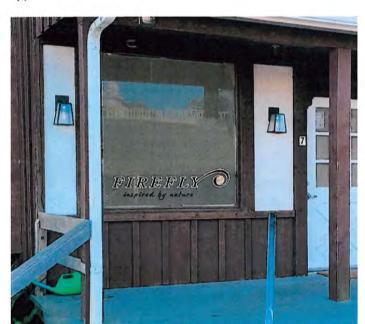

- One 44.5 by 20 inch (approximately 6 square feet) hanging sign that will be constructed from sandblasted cedar and painted with gold leaf.
- One 13.5 by 52 inch (approximately 5 square feet) area of painted window lettering which will have a maximum letter height of 8 inches.

Overall Size 13.5"x52" - Largest Letter 8"Tall -"Y"

A

В

inspired by nature black (not gold)

| ty of Cannon Beach<br>Box 368<br>Innon Beach OR 97110<br>Receipt No: 25.030241 | 503-436-1581<br>Dec 8, 2023 |  |
|--------------------------------------------------------------------------------|-----------------------------|--|
| irefly Gallery, LLC                                                            |                             |  |
| revious Balance:<br>Planning Dept<br>Sign App - 172 N Hemlock                  | .00<br>50.00                |  |
| fotal:                                                                         | 50.00                       |  |
| Check No: 1002 Payor:                                                          | 50.00                       |  |
| Firefly Gallery, LLC<br>Total Applied:                                         | 50.00                       |  |
| Change Tendered:                                                               | .00                         |  |
| Duplicate Copy<br>12/08/2023 3:55 PM                                           |                             |  |